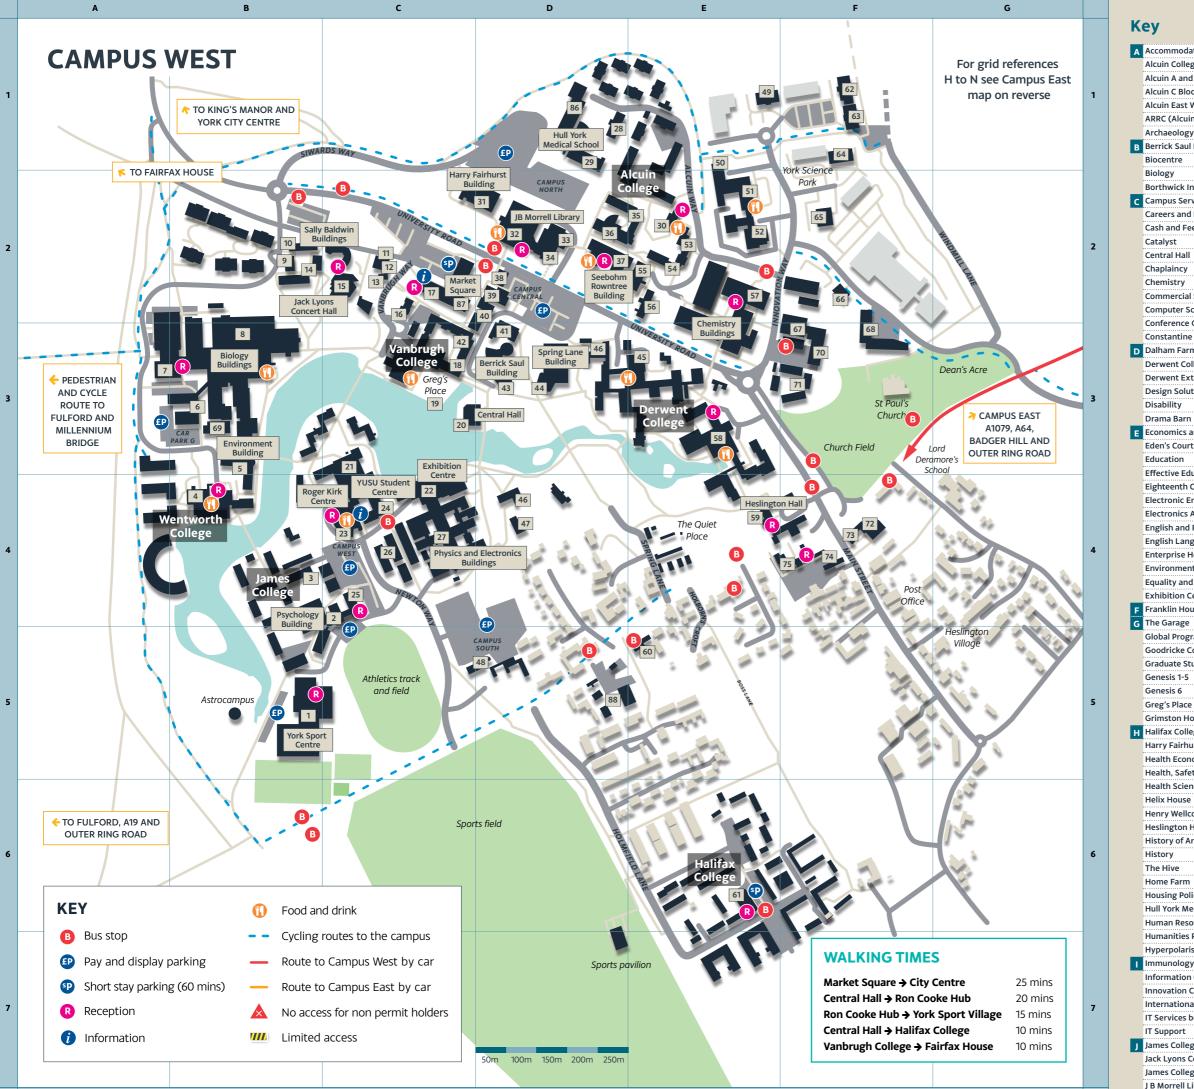

D

Е

с

в

Α

G

F

Humanities Hyperpolaris Immunology Information Innovation C Internationa IT Services bu IT Support J James Colleg Jack Lyons Co

| Annual stine Consider                                         |                                         |                                                                              |                              |
|---------------------------------------------------------------|-----------------------------------------|------------------------------------------------------------------------------|------------------------------|
| Accommodation Services                                        | C2 17                                   | K Kimberlow Hill Retail Park                                                 | <b>J10</b> 89                |
| Alcuin College                                                | E2 30                                   | King's Manor See city map o                                                  |                              |
| Alcuin A and B Block                                          | E2 35                                   | L Language and Linguistic Science                                            | <b>C3</b> 42                 |
| Alcuin C Block                                                | E2 56                                   | Langwith College                                                             | <b>K11</b> 82                |
| Alcuin East Wing<br>ARRC (Alcuin Research Resource Centre)    | E2 55                                   | Law School                                                                   | <b>J12</b> 79                |
|                                                               | <b>D2</b> 36                            | Raymond Burton Library                                                       | <b>D2</b> 34                 |
| Archaeology B3 5 and see King's Manc<br>Berrick Saul Building |                                         | Lifelong Learning, Centre for                                                | C2 17                        |
| Berrick Saul Building<br>Biocentre                            | D3 43<br>E2 51                          | M Management School                                                          | <b>J12</b> 79                |
| Biology                                                       | B3 8                                    | Market Square                                                                | C2 87                        |
| Borthwick Institute for Archives                              |                                         | Mathematics                                                                  | C3 21                        |
| Campus Services                                               | D2 33                                   | Maths Skills Centre                                                          | <b>D2</b> 31                 |
| Careers and Placements                                        | C2 87<br>D3 41                          | Media Relations                                                              | <b>F4</b> 59                 |
| Cash and Fees Office                                          | C2 87                                   | Medical Centre                                                               | J10 89                       |
| Catalyst                                                      | <b>I12</b> 76                           | Medieval Studies See city map o                                              |                              |
| Central Hall                                                  | C3 20                                   | More House                                                                   | <b>E5</b> 60                 |
| Chaplaincy                                                    | E5 60                                   | Music                                                                        | <b>B2</b> 14                 |
| Chemistry                                                     | E2 57                                   | Music Box Office                                                             | C2 15                        |
| Commercial Services                                           | <b>F1</b> 62                            | N National STEM Learning Centre                                              | D1 86                        |
| Computer Science                                              | J12 80                                  | Natural Sciences/Biology R Block                                             | A3 7                         |
| Conference Office                                             | C2 16                                   | Nightline                                                                    | <b>C2</b> 16                 |
| Constantine College                                           | L11 84                                  | Norman Rea Gallery                                                           | <b>E3</b> 45                 |
| Dalham Farm                                                   | D5 48                                   | Norwegian Study Centre                                                       | <b>F1</b> 63                 |
| Derwent College                                               | E3 58                                   | Nursery                                                                      | D4 47                        |
| Derwent Extension                                             | F3 71                                   | O Open Door Team                                                             | <b>B2</b> 9                  |
| Design Solutions                                              | F4 73                                   | Office of Philanthropic Partnerships<br>and Alumni (OPPA)                    | <b>F4</b> 73                 |
| Disability                                                    | <b>B2</b> 9                             | P Piazza Building                                                            | <b>K12</b> 83                |
| Drama Barn                                                    | C2 11                                   | Philosophy                                                                   | B2 10                        |
| Economics and Related Studies                                 | E2 54                                   | Physics                                                                      | C4 27                        |
| Eden's Court                                                  | D5 88                                   | Politics                                                                     | E3 58                        |
| Education                                                     | D3 46                                   | Politics, Economics and Philosophy (PEP)                                     | E3 58                        |
| Effective Education, Institute for                            | D3 43                                   | Print Solutions                                                              | C2 87                        |
| Eighteenth Century Studies See city ma                        | · · · · • • · · · · · · · · · · · · · · | Providence House                                                             | <b>F1</b> 64                 |
| Electronic Engineering                                        | C4 27                                   | Psychology                                                                   | C4 2                         |
| Electronics Audio Lab                                         | F2 66                                   | O Quantum House                                                              | F1 63                        |
| English and Related Literature                                | E3 58                                   |                                                                              | F1 65                        |
| English Language Teaching (CELT)                              | E3 58                                   | R Research Centre for Social Sciences<br>Research and Enterprise (Continuing | ••••••                       |
| Enterprise House                                              | EJ 49                                   | Professional Development and Economic                                        | <b>J12</b> 81                |
| Environment                                                   | B3 5                                    | Development)                                                                 |                              |
| Equality and Diversity Office                                 | B2 14                                   | Research and Enterprise (European<br>Research and Development)               | <b>E2</b> 52                 |
| Exhibition Centre                                             | C4 22                                   | Roger Kirk Centre                                                            | <b>C4</b> 23                 |
| Franklin House                                                | D1 28                                   | Ron Cooke Hub                                                                | <b>J12</b> 81                |
| The Garage                                                    | C2 12                                   | S Sally Baldwin Buildings                                                    | <b>B2</b> 14                 |
| Global Programmes, Centre for                                 | E3 58                                   | Sally Baldwin Buildings B block                                              | <b>B2</b> 9                  |
| Goodricke College                                             | <b>J11</b> 78                           | Science Education/CIEC                                                       | <b>E2</b> 53                 |
| Graduate Students' Association (GSA)                          | C3 18                                   | Security Centre                                                              | <b>D2</b> 38                 |
| Genesis 1-5                                                   | <b>F3</b> 68                            | Seebohm Rowntree Building                                                    | <b>D2</b> 37                 |
| Genesis 6                                                     | <b>F2</b> 66                            | Social Policy and Social Work                                                | E2 56                        |
| Greg's Place                                                  | <b>C3</b> 19                            | Social Policy Research Unit                                                  | E2 35                        |
| Grimston House                                                | <b>C2</b> 16                            | Social and Political Sciences                                                | E3 58                        |
| Halifax College                                               | <b>E6</b> 61                            | Sociology                                                                    | <b>B4</b> 4                  |
| Harry Fairhurst building                                      | D2 31                                   | Spring Lane Building                                                         | D3 44                        |
| Health Economics, Centre for                                  | <b>E2</b> 35                            | Stockholm Environment Institute (SEI)                                        | B3 5                         |
| Health, Safety and Security                                   | C2 16                                   | Student Administration building                                              | <b>D2</b> 40                 |
| Health Sciences                                               | <b>D2</b> 37                            | Student Recruitment and Admissions                                           | F4 75                        |
| Helix House                                                   | <b>F1</b> 62                            | (The Stables)                                                                | -                            |
| Henry Wellcome building                                       | <b>C4</b> 25                            | Student Financial Support                                                    | <b>D2</b> 40                 |
| Heslington Hall                                               | <b>E4</b> 59                            | Student Support Hub                                                          | <b>C2</b> 87                 |
| History of Art                                                | <b>C3</b> 18                            | Students' Union (YUSU)                                                       | <b>C4</b> 24                 |
| History                                                       | <b>C3</b> 18                            | T Theatre, Film and Television                                               | <b>112</b> 77                |
| The Hive                                                      | <b>F4</b> 72                            | V Vanbrugh College (Reception at C2)                                         | <b>C3</b> 18                 |
| Home Farm                                                     | <b>F4</b> 74                            | W The Warren                                                                 | <b>C2</b> 13                 |
| Housing Policy, Centre for                                    | <b>E2</b> 35                            | Wentworth College                                                            | <b>B4</b> 4                  |
| Hull York Medical School (HYMS)                               | <b>D1</b> 29                            | Wentworth Way Hub                                                            | <b>B3</b> 69                 |
| Human Resources                                               | <b>E4</b> 59                            | Wolfson Atmospheric Chemistry                                                | <b>F3</b> 70                 |
| Humanities Research Centre                                    | <b>D3</b> 43                            | Laboratories<br>Women's Studies, Centre for                                  | <b>C2</b> 16                 |
| Hyperpolarisation in MR, Centre for                           | <b>E1</b> 50                            | Writing Centre                                                               | D2 31                        |
| Immunology and Infection, Centre for                          | <b>B3</b> 6                             | Y York Health Economics Consortium                                           | <b>DZ</b> 31<br><b>E1</b> 49 |
| Information Centre                                            | <b>C2</b> 17                            | York JEOL Nanocentre                                                         | ••••••                       |
| Innovation Centre                                             | <b>E2</b> 52                            |                                                                              | F1 62                        |
| International Pathway College                                 | <b>K12</b> 83                           | York Neuroimaging Centre<br>York Plasma Institute                            | E1 50                        |
| IT Services building                                          | <b>D2</b> 39                            | York Plasma Institute                                                        | F3 68                        |
| IT Support                                                    | <b>D2</b> 32                            |                                                                              | F3 67                        |
| James College                                                 | <b>B4</b> 3                             | York Sport Centre                                                            | <b>B5</b> 1                  |
| Jack Lyons Concert Hall                                       | <b>C2</b> 15                            | York Sport Union<br>York Sport Village                                       | C4 24                        |
| James College P and Q blocks                                  | <b>C4</b> 26                            | YUSU – Student Centre                                                        | N10 85                       |
| J B Morrell Library                                           | <b>D2</b> 32                            | 1050 - Student Centre                                                        | <b>C4</b> 24                 |
|                                                               |                                         |                                                                              |                              |